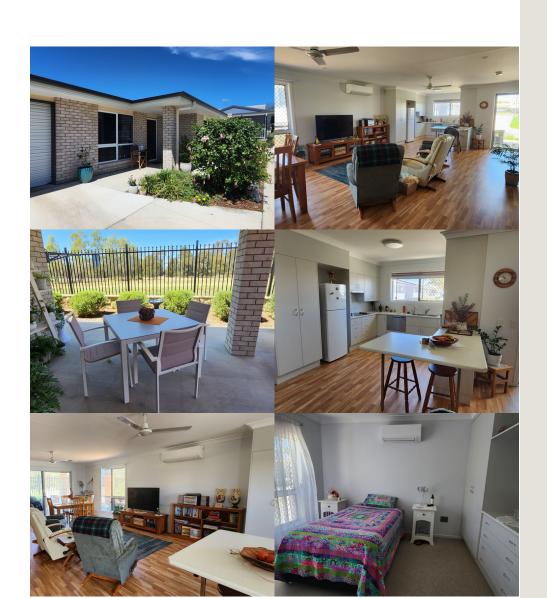

## A GLIMPS INSIDE THE UNIT...

2 X BEDROOM UNIT ON STUMPS UNIT

## A GLIMPS INSIDE THE UNIT...

2 X BEDROOM BRICK UNIT