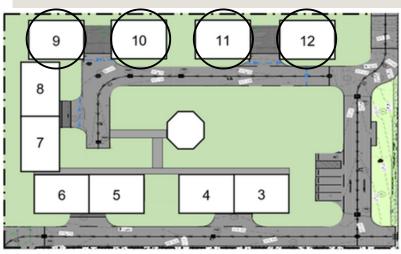

## **Property Features:**

- 2 x delightful bedrooms with built-in cupboards.
- 1 x bathroom installed with handrails.
- Undercover parking bay x 1
- Convenient location, close to local amenities.
- Airconditioning and heating, making this home a cozy retreat in all seasons.
- Balcony with refreshing views of the growing gardens.
- Laundry with outdoor clothesline.
- Pets request on application, approved by Pinaroo Managment.
- Rent includes general maintenance, electricity, water and rates. Rental amount can be discussed on enquiry.
- Maximum number of 2 x people per unit.
- Independent Living Units have no access to Pinaroo Nursing/Care Staff
- Before Entry, you will be required to sign a General Tenancy Agreement for the rent of the unit & complete on entry inspection.
- Rental bond submitted to the RTA. Choice of preferred rental term.
- Inspection before entry when contacted.
- Two-unit types may be available....