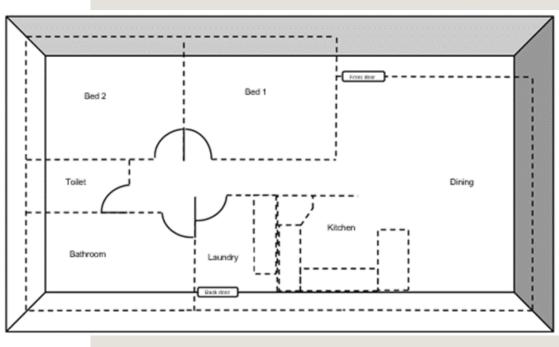

## **Property Features:**

- 2 x delightful bedrooms with built-in cupboards.
- 1 x bathroom installed with handrails.
- Undercover parking bay x 1
- Convenient location, close to local amenities.
- Airconditioning and heating, making this home a cozy retreat in all seasons.
- Balcony with refreshing views of the growing gardens.
- Laundry with outdoor clothesline.
- Pets request on application, approved by Pinaroo Managment.
- Rent includes general maintenance, electricity, water and rates. Rental amount can be discussed on enquiry.
- Maximum number of 2 x people per unit.
- Independent Living Units have no access to Pinaroo Nursing/Care Staff
- Before Entry, you will be required to sign a General Tenancy Agreement for the rent of the unit & complete on entry inspection.
- Rental bond submitted to the RTA. Choice of preferred rental term.
- Inspection before entry when contacted.
- Two-unit types may be available....