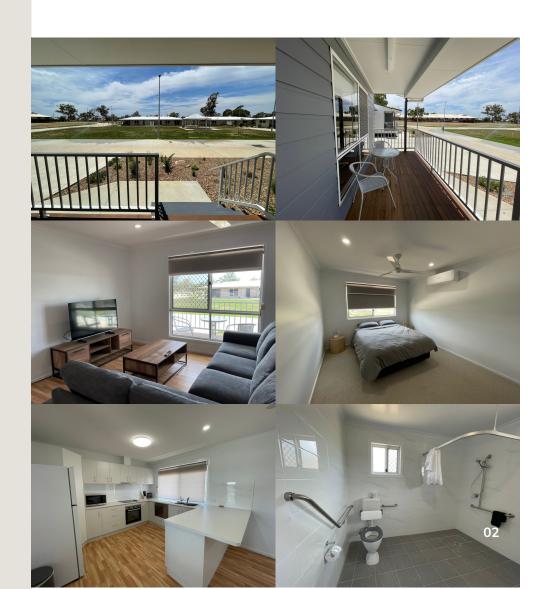

## A GLIMPS INSIDE THE UNIT...

2 X BEDROOM UNIT ON STUMPS UNIT

## A GLIMPS INSIDE THE UNIT...

2 X BEDROOM BRICK UNIT