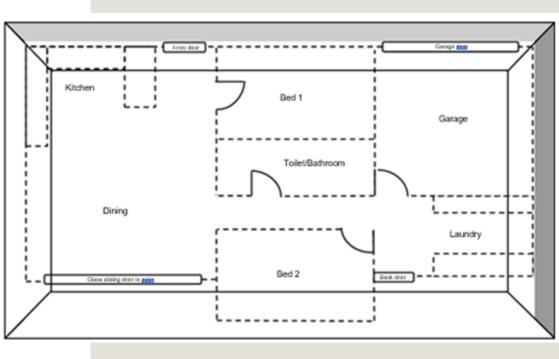

## A GLIMPS INSIDE THE UNIT...

2 X BEDROOM UNIT ON STUMPS UNIT

## A GLIMPS INSIDE THE UNIT...

2 X BEDROOM BRICK UNIT